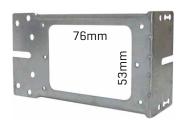

## **Plaster Brackets**

All brackets are heavy duty material thickness

All brackets are hot dipped galvanised

Compatible with all leading brands of bakelite



**Right Angle Mounting Bracket Large 25PK** 

PR20

90mm H x 153mm W x 66mm D



Stud Bracket - Vertical Pre-nailed (Power) 20 Pk PR4N

95mm H x 100mm W



**Square Render Mounting Bracket With Plastic** Insert 25 Pk

**PB70** 

150mm H x 150mm W



**C-Clip Mounting Bracket 100PK** 

PBOO

48mm H x 118mm W x 14 D



**Square Render Mounting Bracket 20PK** 

PB30

152mm H x 152mm W



Stud Bracket - Horizontal Pre-nailed 20 Pk

PR50

105mm H x 95mm W



## Pre-nailed (Light) 20 Pk

PRAN

126mm H x 85mm W x 20mm D



Flat Mounting **Bracket 25 Pk** 

**PB80** 



## **Right Angle Mounting Bracket 20PK**

PR10

72mm H x 134mm W x 40mm D



**Square Render Mounting** Bracket for Slim-Line 15PK

PB30S

152mm H x 152mm W



Stud Bracket - Vertical



**Universal Gang Nail** Mounting Bracket 200 Pk **PB90**