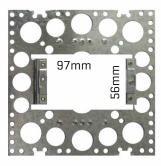

PBOO

48mm H x 118mm W x 14 D

**Square Render Mounting Bracket 20PK** 

PB30

152mm H x 152mm W

Stud Bracket - Horizontal Pre-nailed 20 Pk

PR50

105mm H x 95mm W