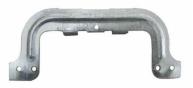

90mm H x 153mm W x 66mm D

Stud Bracket - Vertical Pre-nailed (Power) 20 Pk PR4N

95mm H x 100mm W

**Square Render Mounting Bracket With Plastic** Insert 25 Pk

**PB70** 

150mm H x 150mm W

**C-Clip Mounting Bracket 100PK** 