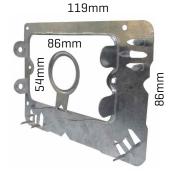

90mm H x 153mm W x 66mm D

Stud Bracket - Vertical Pre-nailed (Power) 20 Pk PR4N

95mm H x 100mm W

**Square Render Mounting Bracket With Plastic** Insert 25 Pk

**PB70** 

150mm H x 150mm W

**C-Clip Mounting Bracket 100PK** 