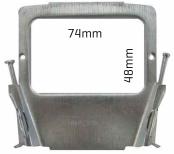

PBOO

48mm H x 118mm W x 14 D

**Square Render Mounting Bracket 20PK** 

PB30

152mm H x 152mm W

Stud Bracket - Horizontal Pre-nailed 20 Pk

PR50

105mm H x 95mm W