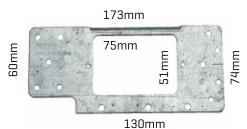

## **Right Angle Mounting Bracket 20PK**

PR10

72mm H x 134mm W x 40mm D

**Square Render Mounting** Bracket for Slim-Line 15PK

PB30S

152mm H x 152mm W

Stud Bracket - Vertical

**Universal Gang Nail** Mounting Bracket 200 Pk **PB90** 