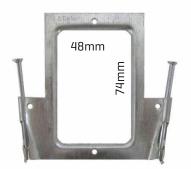

## Pre-nailed (Light) 20 Pk

PRAN

126mm H x 85mm W x 20mm D

Flat Mounting **Bracket 25 Pk** 

**PB80** 