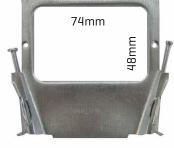

PBOO

48mm H x 118mm W x 14 D

**Square Render Mounting Bracket 20PK** 

PB30

152mm H x 152mm W

Stud Bracket - Horizontal Pre-nailed 20 Pk

PR50

105mm H x 95mm W