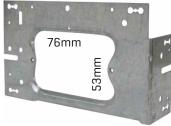

## **Right Angle Mounting Bracket 20PK**

PR10

72mm H x 134mm W x 40mm D

**Square Render Mounting** Bracket for Slim-Line 15PK

PB30S

152mm H x 152mm W

Stud Bracket - Vertical

**Universal Gang Nail** Mounting Bracket 200 Pk **PB90** 