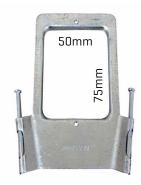

## **Right Angle Mounting Bracket 20PK**

PR10

72mm H x 134mm W x 40mm D

**Square Render Mounting** Bracket for Slim-Line 15PK

PB30S

152mm H x 152mm W

Stud Bracket - Vertical

**Universal Gang Nail** Mounting Bracket 200 Pk **PB90** 