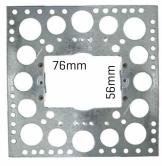

PBOO

48mm H x 118mm W x 14 D

**Square Render Mounting Bracket 20PK** 

PB30

152mm H x 152mm W

Stud Bracket - Horizontal Pre-nailed 20 Pk

PR50

105mm H x 95mm W