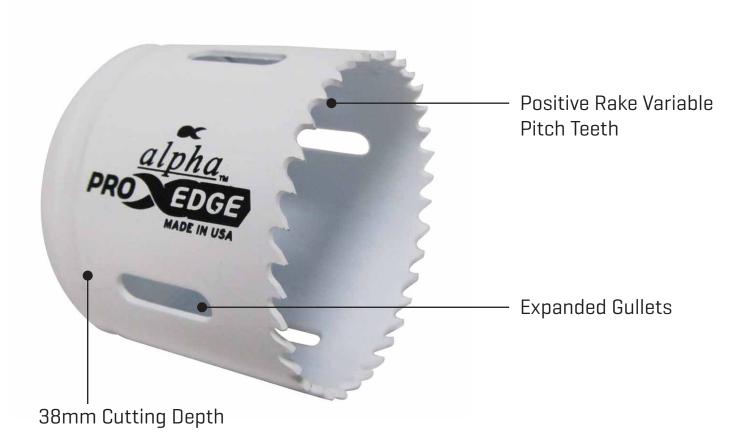

Alpha PROEDGE Bi-Metal holesaws are fast and clean cutting multi-use holesaws. They are suitable for drilling wood, nail embedded wood, plastic, stainless steel alloys and mild steel.

- Variable pitch teeth reduces friction and heat
- Premium M3 Bi-Metal Cobalt cutting edge
- Expanded gullets allow faster cutting and increase saw life
- Reinforced tooth flank for stronger teeth, longer life and resistance to tooth stripping